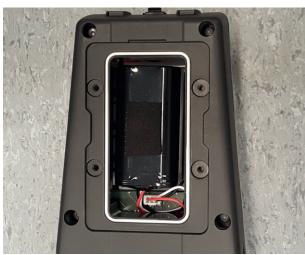

# Installing the battery pack and mounting the battery compartment cover

### Battery replacement

- Unscrew 4 screws from the battery compartment cover
- Remove battery compartment cover
- Remove the old battery and unplug it from the edge connector
- Connect the new battery to the edge connector in the battery compartment and insert it in the battery as shown
- Replace the battery compartment cover and screw on with 4 PH screws  $3.5 \times 10$  M = 1.5 Nm