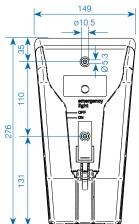

### Technical Data charging station

Operating voltage: 230 VAC (85 - 264 VAC)

or 12-24 VDC

Protection category: IP54
Protection class 230 VAC: II
Schutzklasse 12-24 VDC: III

Dimensions (W×H×D):  $149\times276\times95\,\text{mm}$ 

Weight: 430g

|          | Item No. | Designation                                                                     |
|----------|----------|---------------------------------------------------------------------------------|
| ✓        | 197893   | FlashLED 2 hand lamp SBB, without charging station                              |
| <b>√</b> | 860026   | FlashLED charging station 230 VAC (85-264 VAC), incl. 1.5 m cable and plug Euro |
| ✓        | 860027   | FlashLED charging station 12-24VDC, with plug-in connection, without cable      |
| ✓        | 860028   | Charging cable with cigarette plug, L=2m                                        |
| ✓        | 860029   | Charging cable for permanent installation, with plug, L=2m                      |

### Measurements

2/2