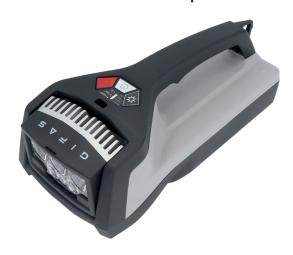

## FlashLED 2 hand lamp SBB

The FlashLED 2 is based on the latest Li-ion battery technology coupled with up-to-date LED technology.

The swivelling light head is a further advantage; the degree of protection of IP65 (IP54 for the charging station) and the easily understandable film panel are additional positive properties of the product.

### **Product Features**

- Li-lon battery pack with large capacity
- LED board with 2×white and 3×red LED's
- Operating modes:
  - Button 1: ON/OFF 2 white LED's
  - Button 2: ON/OFF 3 red LED's
  - Button 3: dimming

### Technical Data FlashLED 2

Operating voltage: 10-42 VDC
Electric power supply: Li-Ion-battery 14.4 V 3'500 mAh
Luminous flux LED: approx. 520 lm
Illuminant: 2×cool white 5'000 K/
3×red 650 nm

Charging time: 6h