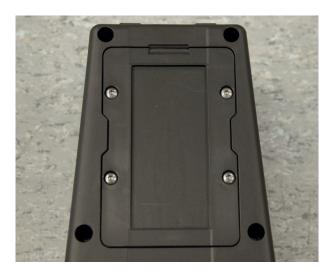

# Installing the battery pack and mounting the battery compartment cover

### Battery replacement

- Unscrew 4 screws from the battery compartment cover
- Remove battery compartment cover
- Remove the old battery and unplug it from the edge connector
- Connect the new battery to the edge connector in the battery compartment and insert it in the battery as shown
- Replace the battery compartment cover and screw on with 4 PH screws  $3.5 \times 10$  M = 1.5 Nm