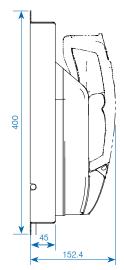

### Technical Data charging station

Operating voltage: 230 VAC (85 - 264 VAC)

or 12-24 VDC

Protection category: IP54
Protection class 230 VAC: II
Schutzklasse 12-24 VDC: III

Dimensions (W×H×D):  $149\times276\times95\,\text{mm}$ 

### Measurements

2/2