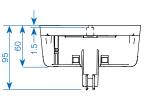

Dimensions (W×H×D)

– Lamp excl. charging station:  $252\times123\times93.4\,\mathrm{mm}$  – Lamp incl. charging station:  $323\times149\times108\,\mathrm{mm}$ 

Weight: 1'060 g

### Measurements

2/2