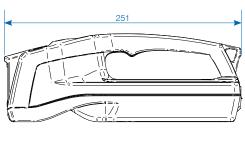

Dimensions (W×H×D)

– Lamp excl. charging station:  $252\times123\times93.4\,\mathrm{mm}$  – Lamp incl. charging station:  $323\times149\times108\,\mathrm{mm}$ 

Weight: 1'060 g

### Measurements

2/2