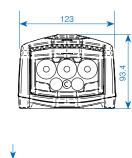

Dimensions (W×H×D)

– Lamp excl. charging station:  $252\times123\times93.4\,\mathrm{mm}$  – Lamp incl. charging station:  $323\times149\times108\,\mathrm{mm}$ 

Weight: 1'060 g

### Measurements

2/2